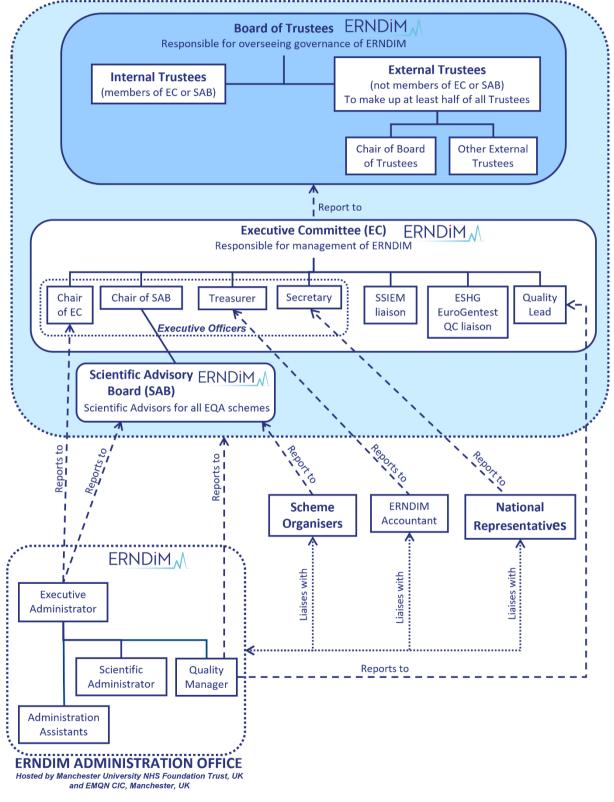

## **MANAGEMENT STRUCTURE**

## erndim management committees ERNDIM

END

| Important note: The complete history of this document including its author, authoriser(s) and revision date, can be found on Q-Pulse |                                                      |
|--------------------------------------------------------------------------------------------------------------------------------------|------------------------------------------------------|
| CONTROLLED DOCUMENT – DO NOT PHOTOCOPY                                                                                               |                                                      |
| ERNDIM (European Research Network for evaluation and improvement of screening,                                                       | Document printed on 25/05/2023 14:02 by Sara Gardner |
| Diagnosis and treatment of Inherited disorders of Metabolism                                                                         |                                                      |
| Version 10                                                                                                                           | Page 1 of 1                                          |